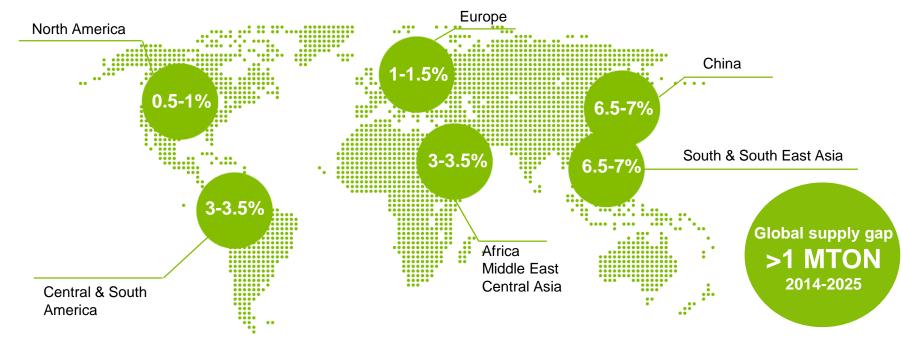

OLUME GROWTH**





Investments for growth

Volume growth **4-5%** CAGR



Innovations together with customers and brand owners



# **CONSUMER BOARD IN BRIEF**



#### SALES BY MARKET SEGMENT

- Food & Beverages, 90%
- Consumer & Luxury goods, 9%
- Medical & Hygiene, 1%

#### SALES PER REGION

- Europe 67%
- Asia 24%
- Middle East 5%
- Africa 2%
- South America 1%
- Other 1%



## **DELIVERING ON OUR VOLUME GROWTH STRATEGY**





## GLOBAL MEGATRENDS DRIVE DEMAND FOR VIRGIN FIBRE CONSUMER BOARD

# Global economyEconomic growth especially

- in emerging markets
- Share of middle class is expanding

### Life style

 Change in consumer behavior





### **GROWING GLOBAL TREND FOR BEVERAGES PACKED IN CARTONS**





### GLOBAL DEMAND GROWTH FOR LIQUID PACKAGING BOARD SUPPORTS OUR INVESTMENTS





# WE TARGET PREMIUM SEGMENTS IN VIRGIN FIBRE CARTONBOARD





### WE ARE INVESTING FOR FUTURE CAPACITY INCREASES SEK 1.6 BILLION INVESTED IN BOARD MACHINES AT GÄVLE & FRÖVI DURING 2012-2017





## WE HAVE A STRONG ASSET BASE TO CAPTURE GROWTH IN CONSUMER PACKAGING

### Liquid Packaging Board capacity thousands tonnes per year\*

| 1  | BillerudKorsnäs, PM5 Frövi | 480 |
|----|----------------------------|-----|
| 2  | Competitor, PMA            | 450 |
| 3  | Competitor, PMB            | 445 |
| 4  | Competitor, PMC            | 435 |
| 5  | BillerudKorsnäs, PM5 Gävle | 365 |
| 6  | Competitor, PMD            | 355 |
| 7  | Competitor, PME            | 320 |
| 8  | Competitor, PMF            | 315 |
| 9  | Competitor, PMG            | 310 |
| 10 | BillerudKorsnäs, PM4 Gävle | 305 |

\