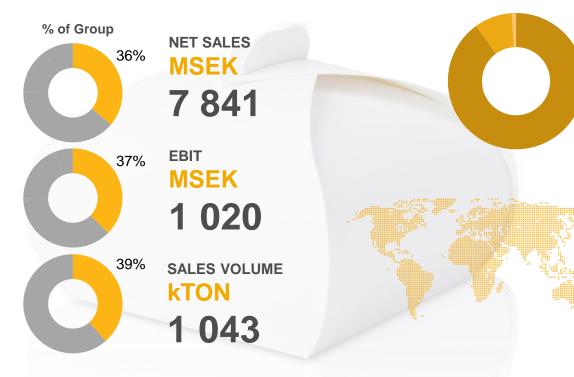

# **CONSUMER BOARD IN BRIEF**

#### SALES BY MARKET SEGMENT

- Food & Beverages, 90%
- Consumer & Luxury goods, 9%
- Medical & Hygiene, 1%

#### SALES PER REGION

- Europe 67%
- Asia 24%
- Middle East 5%
- Africa 2%
- South America 1%
- Other 1%