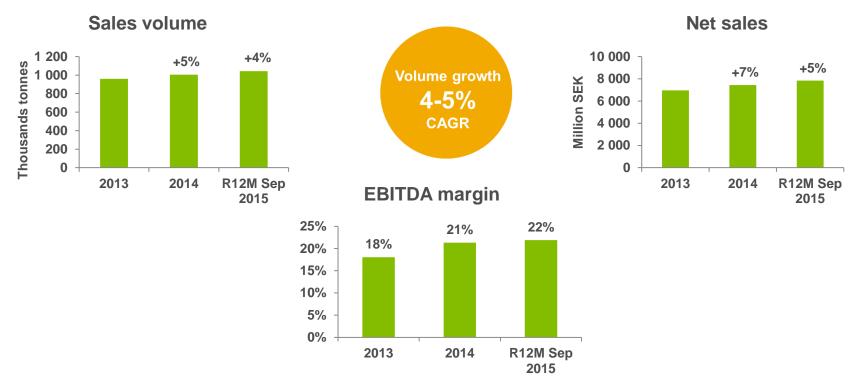

# **INVESTING TO INCREASE VOLUME GROWTH**

Investments for growth

Volume growth **4-5%** CAGR

Innovations together with customers and brand owners

## **DELIVERING ON OUR VOLUME GROWTH STRATEGY**

### Innovations together with customers and brand owners

- Focused resources for long-term innovations
- Continuous innovations to add value to customers and brand owners

Volume growth 4-5% CAGR