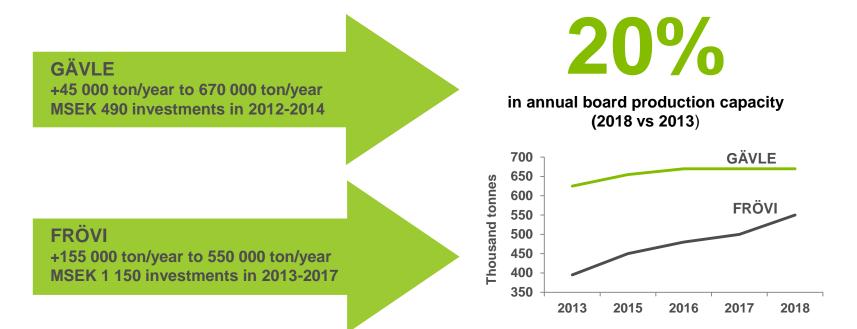

### WE ARE INVESTING FOR FUTURE CAPACITY INCREASES SEK 1.6 BILLION INVESTED IN BOARD MACHINES AT GÄVLE & FRÖVI DURING 2012-2017