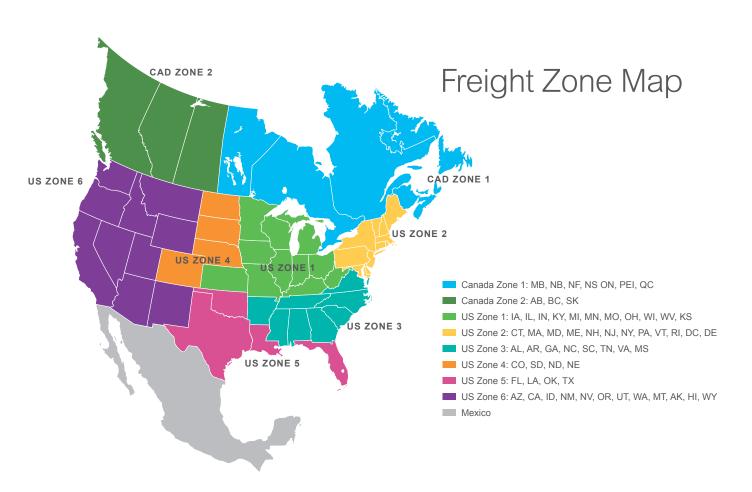

### FREIGHT CHARGES

Freight charges apply to orders that ship from a single shipping point (mill, warehouse, etc.) to a single destination on the same requested delivery date. Any other type of shipping, including additional Out-of-Geography upcharge from Regional Distribution Center originated shipments may apply, subject to RDC origin and ship-to destination. Billerud often publishes anticipated freight charges for Canada and Mexico, but recognize changing regulatory requirements may require changes on short notice.

### ADDITIONAL INFORMATION

Orders must be placed with sufficient lead time, as determined by Billerud, to accommodate the requested delivery date utilizing the requested ship mode. For any order that does not meet this criteria, please call Billerud at 800 258 8852 for the freight charges. Refer to the attached Freight Charge Table for the dollar amounts by products, quantity, ship mode, destination state and shipping origin (Manufacturing Mill versus Regional Distribution Center).

# Freight Charge Tables - Manufacturing Mill Origin

Effective with all new and existing orders with confirmed delivery dates of September 1, 2023 or later

| Billerud Freight<br>Charge Table | Web Rolls & Sheeter Rolls                                         |                                                                        |                                                            |                                                             |                                                              |  |  |
|----------------------------------|-------------------------------------------------------------------|------------------------------------------------------------------------|------------------------------------------------------------|-------------------------------------------------------------|--------------------------------------------------------------|--|--|
|                                  | *LTL Orders less than 5,000# Customer responsible for all Freight | Stop-Off Orders between 5,000# – 42,500# Freight charge per CWT (US\$) | TL Orders 42,500# or greater Freight charge per CWT (US\$) | RL Orders 160,000# or greater Freight charge per CWT (US\$) | **IM Orders 40,000# Increments Freight charge per CWT (US\$) |  |  |
| US Zone 1 (US\$)                 | CALL                                                              | \$4.00                                                                 | \$2.00                                                     | \$0.75                                                      | \$1.50                                                       |  |  |
| US Zone 2 (US\$)                 | CALL                                                              | \$4.00                                                                 | \$2.00                                                     | \$1.00                                                      | \$2.00                                                       |  |  |
| US Zone 3 (US\$)                 | CALL                                                              | \$5.00                                                                 | \$3.00                                                     | \$2.50                                                      | \$2.75                                                       |  |  |
| US Zone 4 (US\$)                 | CALL                                                              | \$6.50                                                                 | \$4.50                                                     | \$2.50                                                      | \$3.00                                                       |  |  |
| US Zone 5 (US\$)                 | CALL                                                              | \$12.50                                                                | \$4.50                                                     | \$2.50                                                      | \$3.00                                                       |  |  |
| US Zone 6 (US\$)                 | CALL                                                              | \$14.50                                                                | \$6.50                                                     | \$2.50                                                      | \$3.00                                                       |  |  |
| Canada Zone 1 (US\$)             | CALL                                                              | \$4.00                                                                 | \$2.00                                                     | \$0.75                                                      | \$1.50                                                       |  |  |
| Canada Zone 2 (US\$)             | CALL                                                              | \$15.50                                                                | \$7.50                                                     | \$2.50                                                      | \$6.00                                                       |  |  |
| ^Canada Zone 1 (CA\$)            | CALL                                                              | \$5.08                                                                 | \$2.54                                                     | \$0.95                                                      | \$1.91                                                       |  |  |
| ^Canada Zone 2 (CA\$)            | CALL                                                              | \$19.70                                                                | \$9.53                                                     | \$3.18                                                      | \$7.63                                                       |  |  |
| Mexico                           | N/A                                                               | N/A                                                                    | \$8.00                                                     | \$2.50                                                      | \$5.50                                                       |  |  |