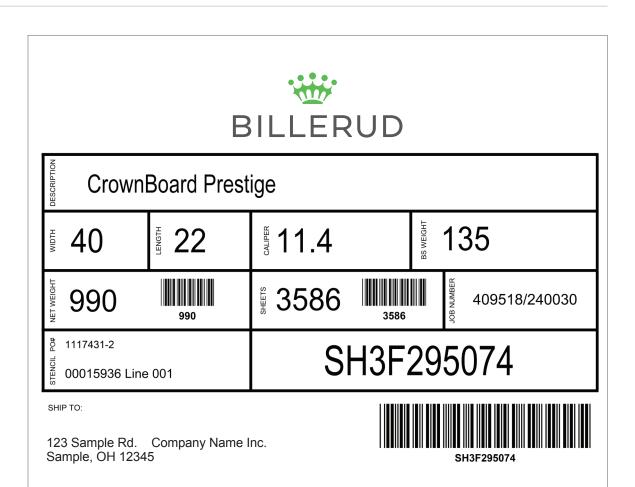

## **CARTONBOARD**

## Skid Labels

- Two labels are placed on the outside of the wrapping at two adjacent sides
- An additional label can be found on top of the first sheet (inside the package)
- Label includes traceability to parent roll
- Labels can include barcodes for customer order no, weight and number of sheets, etc.