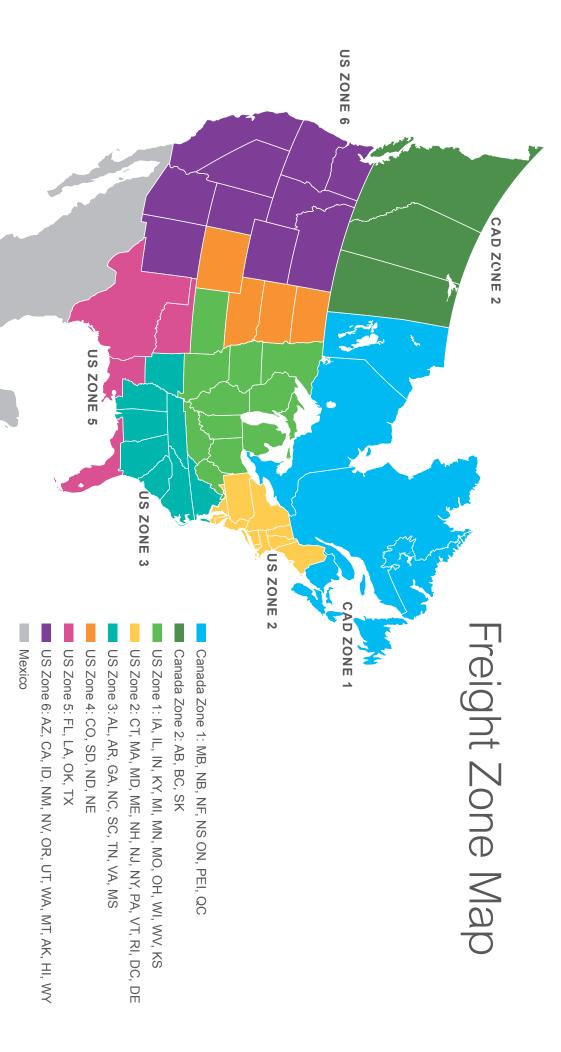

### ADDITIONAL INFORMATION

Orders must be placed with sufficient lead time, as determined by Billerud, to accommodate the requested delivery date utilizing the requested ship mode. For any order that does not meet this criteria, please call Billerud at 800 258 8852 for the freight charges. Refer to the attached Freight Charge Table for the dollar amounts by products, quantity, ship mode, destination state and shipping origin (Manufacturing Mill versus Regional Distribution Center).

# Freight Charge Tables - Manufacturing Mill Origin

Effective with all new and existing orders with confirmed delivery dates of September 1, 2023 or later

| Billerud Freight<br>Charge Table | Web Rolls & Sheeter Rolls                                         |                                                                        |                                                            |                                                             |                                                              |  |  |
|----------------------------------|-------------------------------------------------------------------|------------------------------------------------------------------------|------------------------------------------------------------|-------------------------------------------------------------|--------------------------------------------------------------|--|--|
|                                  | *LTL Orders less than 5,000# Customer responsible for all Freight | Stop-Off Orders between 5,000# – 42,500# Freight charge per CWT (US\$) | TL Orders 42,500# or greater Freight charge per CWT (US\$) | RL Orders 160,000# or greater Freight charge per CWT (US\$) | **IM Orders 40,000# Increments Freight charge per CWT (US\$) |  |  |
| US Zone 1 (US\$)                 | CALL                                                              | \$4.00                                                                 | \$2.00                                                     | \$0.75                                                      | \$1.50                                                       |  |  |
| US Zone 2 (US\$)                 | CALL                                                              | \$4.00                                                                 | \$2.00                                                     | \$1.00                                                      | \$2.00                                                       |  |  |
| US Zone 3 (US\$)                 | CALL                                                              | \$5.00                                                                 | \$3.00                                                     | \$2.50                                                      | \$2.75                                                       |  |  |
| US Zone 4 (US\$)                 | CALL                                                              | \$6.50                                                                 | \$4.50                                                     | \$2.50                                                      | \$3.00                                                       |  |  |
| US Zone 5 (US\$)                 | CALL                                                              | \$12.50                                                                | \$4.50                                                     | \$2.50                                                      | \$3.00                                                       |  |  |
| US Zone 6 (US\$)                 | CALL                                                              | \$14.50                                                                | \$6.50                                                     | \$2.50                                                      | \$3.00                                                       |  |  |
| Canada Zone 1 (US\$)             | CALL                                                              | \$4.00                                                                 | \$2.00                                                     | \$0.75                                                      | \$1.50                                                       |  |  |
| Canada Zone 2 (US\$)             | CALL                                                              | \$15.50                                                                | \$7.50                                                     | \$2.50                                                      | \$6.00                                                       |  |  |
| ^Canada Zone 1 (CA\$)            | CALL                                                              | \$5.08                                                                 | \$2.54                                                     | \$0.95                                                      | \$1.91                                                       |  |  |
| ^Canada Zone 2 (CA\$)            | CALL                                                              | \$19.70                                                                | \$9.53                                                     | \$3.18                                                      | \$7.63                                                       |  |  |
| Mexico                           | N/A                                                               | N/A                                                                    | \$8.00                                                     | \$2.50                                                      | \$5.50                                                       |  |  |