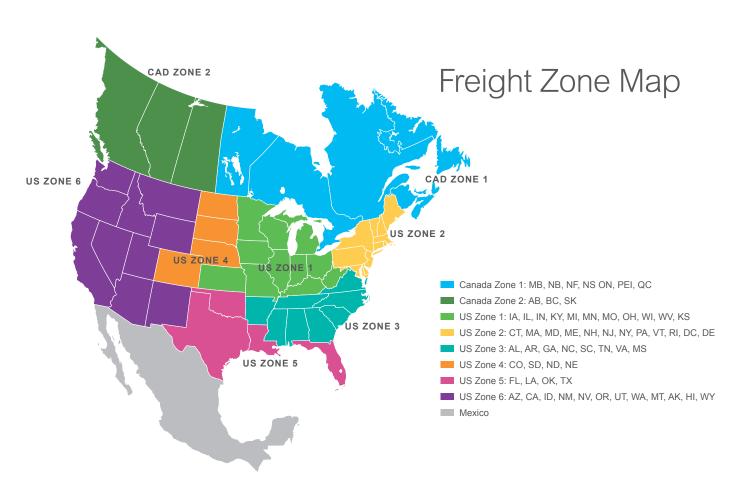

### ADDITIONAL INFORMATION

Orders must be placed with sufficient lead time, as determined by Billerud, to accommodate the requested delivery date utilizing the requested ship mode. For any order that does not meet this criteria, please call Billerud at 800 258 8852 for the freight charges. Refer to the attached Freight Charge Table for the dollar amounts by products, quantity, ship mode, destination state and shipping origin (Manufacturing Mill versus Regional Distribution Center).

# Freight Charge Tables - Manufacturing Mill Origin

Effective with all new and existing orders with confirmed delivery dates of September 1, 2023 or later

| Billerud Freight<br>Charge Table | Web Rolls & Sheeter Rolls                                         |                                                                        |                                                            |                                                             |                                                              |  |  |
|----------------------------------|-------------------------------------------------------------------|------------------------------------------------------------------------|------------------------------------------------------------|-------------------------------------------------------------|--------------------------------------------------------------|--|--|
|                                  | *LTL Orders less than 5,000# Customer responsible for all Freight | Stop-Off Orders between 5,000# – 42,500# Freight charge per CWT (US\$) | TL Orders 42,500# or greater Freight charge per CWT (US\$) | RL Orders 160,000# or greater Freight charge per CWT (US\$) | **IM Orders 40,000# Increments Freight charge per CWT (US\$) |  |  |
| US Zone 1 (US\$)                 | CALL                                                              | \$4.00                                                                 | \$2.00                                                     | \$0.75                                                      | \$1.50                                                       |  |  |
| US Zone 2 (US\$)                 | CALL                                                              | \$4.00                                                                 | \$2.00                                                     | \$1.00                                                      | \$2.00                                                       |  |  |
| US Zone 3 (US\$)                 | CALL                                                              | \$5.00                                                                 | \$3.00                                                     | \$2.50                                                      | \$2.75                                                       |  |  |
| US Zone 4 (US\$)                 | CALL                                                              | \$6.50                                                                 | \$4.50                                                     | \$2.50                                                      | \$3.00                                                       |  |  |
| US Zone 5 (US\$)                 | CALL                                                              | \$12.50                                                                | \$4.50                                                     | \$2.50                                                      | \$3.00                                                       |  |  |
| US Zone 6 (US\$)                 | CALL                                                              | \$14.50                                                                | \$6.50                                                     | \$2.50                                                      | \$3.00                                                       |  |  |
| Canada Zone 1 (US\$)             | CALL                                                              | \$4.00                                                                 | \$2.00                                                     | \$0.75                                                      | \$1.50                                                       |  |  |
| Canada Zone 2 (US\$)             | CALL                                                              | \$15.50                                                                | \$7.50                                                     | \$2.50                                                      | \$6.00                                                       |  |  |
| ^Canada Zone 1 (CA\$)            | CALL                                                              | \$5.08                                                                 | \$2.54                                                     | \$0.95                                                      | \$1.91                                                       |  |  |
| ^Canada Zone 2 (CA\$)            | CALL                                                              | \$19.70                                                                | \$9.53                                                     | \$3.18                                                      | \$7.63                                                       |  |  |
| Mexico                           | N/A                                                               | N/A                                                                    | \$8.00                                                     | \$2.50                                                      | \$5.50                                                       |  |  |