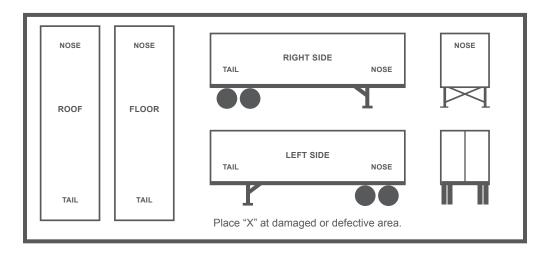

Please note where the damaged paper was found in the trailer/railcar and the type of damage if there was more than one on this shipment. Note any physical problems with the trailer/railcar. Please be specific. This will help us to eliminate damage issues. If a physical problem with the railcar exists, (i.e., roof leaking), contact your local rail carrier and have the car Bad Ordered for repair.

## **TRAILER**

Description: