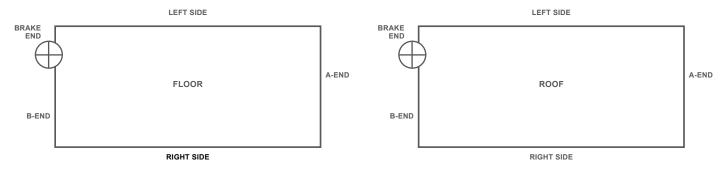

Please note where the damaged paper was found in the trailer/railcar and the type of damage if there was more than one on this shipment. Note any physical problems with the trailer/railcar. Please be specific. This will help us to eliminate damage issues. If a physical problem with the railcar exists, (i.e., roof leaking), contact your local rail carrier and have the car Bad Ordered for repair.

## **RAILCAR**

Description:

Was car Bad Ordered? If so, then please note date and the individual contacted.

Date: Contacted: