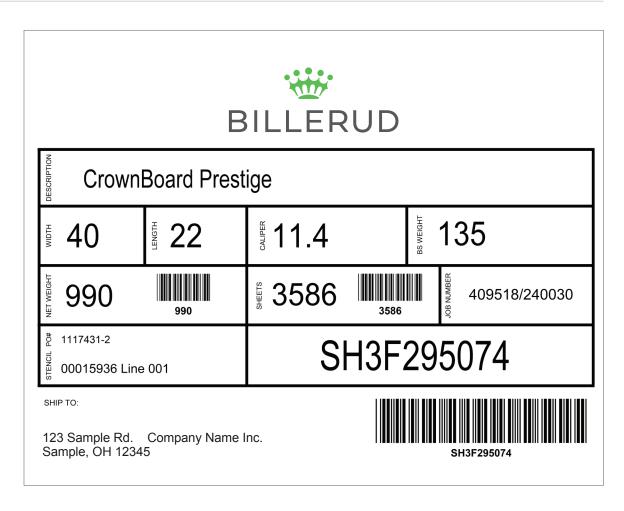

## Skid Labels

| BILLERUD                                                                                                                                                                                                                                                                                                                                                                                                                                                                                                                                                                                                                                                                                                                                                                                                                                                                                                                                                                                                                                                                                                                                                                                                                                                                                                                                                                                                                                                                                                                                                                                                                                                                                                                                                                                                                                                                                                                                                                                                                                                                                                                      | MADE IN USA                                                                                            |
|-------------------------------------------------------------------------------------------------------------------------------------------------------------------------------------------------------------------------------------------------------------------------------------------------------------------------------------------------------------------------------------------------------------------------------------------------------------------------------------------------------------------------------------------------------------------------------------------------------------------------------------------------------------------------------------------------------------------------------------------------------------------------------------------------------------------------------------------------------------------------------------------------------------------------------------------------------------------------------------------------------------------------------------------------------------------------------------------------------------------------------------------------------------------------------------------------------------------------------------------------------------------------------------------------------------------------------------------------------------------------------------------------------------------------------------------------------------------------------------------------------------------------------------------------------------------------------------------------------------------------------------------------------------------------------------------------------------------------------------------------------------------------------------------------------------------------------------------------------------------------------------------------------------------------------------------------------------------------------------------------------------------------------------------------------------------------------------------------------------------------------|--------------------------------------------------------------------------------------------------------|
| 1133J1905L1<br>n11 rach year south day[2] real[2] ret pot                                                                                                                                                                                                                                                                                                                                                                                                                                                                                                                                                                                                                                                                                                                                                                                                                                                                                                                                                                                                                                                                                                                                                                                                                                                                                                                                                                                                                                                                                                                                                                                                                                                                                                                                                                                                                                                                                                                                                                                                                                                                     | 113J1905L1                                                                                             |
| ANTHEM PLUS® SATIN COVER                                                                                                                                                                                                                                                                                                                                                                                                                                                                                                                                                                                                                                                                                                                                                                                                                                                                                                                                                                                                                                                                                                                                                                                                                                                                                                                                                                                                                                                                                                                                                                                                                                                                                                                                                                                                                                                                                                                                                                                                                                                                                                      | <b>80.0</b><br>216 GSM                                                                                 |
| ₹ 23 x 35.0 x 3 | 4551540615-4                                                                                           |
| Marcology      Marcology <t< th=""><th></th></t<>                                                                                                                                                                                                                                                                                                                                                                                                                                                                                                                                                                                                                                                                                                                                                                                                                                                                                                                                      |                                                                                                        |
| BER WERE                                                                                                                                                                                                                                                                                                                                                                                                                                                                                                                                                                                                                                                                                                                                                                                                                                                                                                                                                                                                                                                                                                                                                                                                                                                                                                                                                                                                                                                                                                                                                                                                                                                                                                                                                                                                                                                                                                                                                                                                                                                                                                                      | Q13J19054C<br>Q13J19063C<br>Z Q13J19063C<br>Z Q13J19063C<br>Z Date: 10242023 32819 PM Track#: 19489460 |
| <b>71560781</b>                                                                                                                                                                                                                                                                                                                                                                                                                                                                                                                                                                                                                                                                                                                                                                                                                                                                                                                                                                                                                                                                                                                                                                                                                                                                                                                                                                                                                                                                                                                                                                                                                                                                                                                                                                                                                                                                                                                                                                                                                                                                                                               | ANTHEM PLUS® SATIN COVER<br>80.0 23 x 35                                                               |

## Skid Labels

- Two labels are placed on the outside of the wrapping at two adjacent sides
- An additional label can be found on top of the first sheet (inside the package)
- Label includes traceability
  to parent roll
- Labels can include barcodes for customer order no, weight and number of sheets, etc.